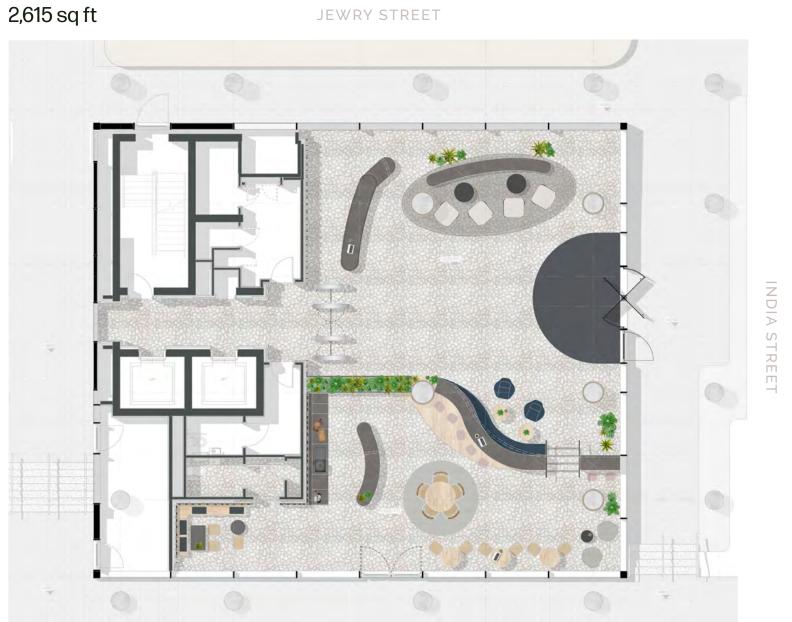

# Typical floorplate

4,900 sq ft

JEWRY STREET

VINE STREET

Floor plans are not to scale and for indicative purposes only.

INDIA STREET

**FLOORPLANS** 

**SPACEPLANS** 