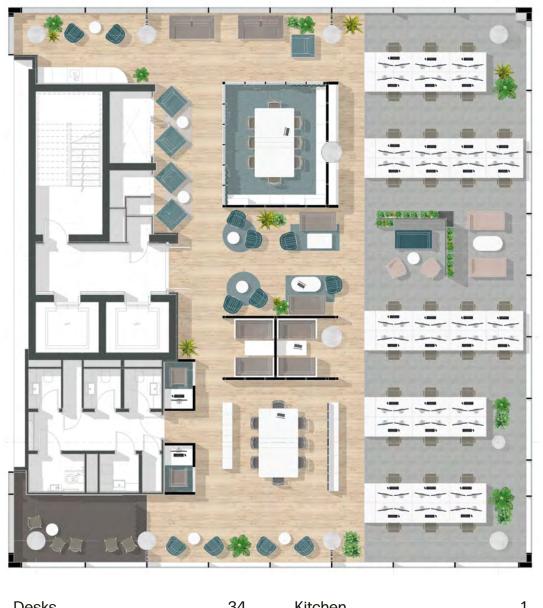

# Level 01

#### 3,941 sq ft

INDIA STREET

| Desks           | 34 | Kitchen              | 1 |
|-----------------|----|----------------------|---|
| Break out areas | 9  | Zoom / Skype rooms   | 2 |
| Meeting rooms   | 2  | Collaboration booths | 2 |
|                 |    |                      |   |