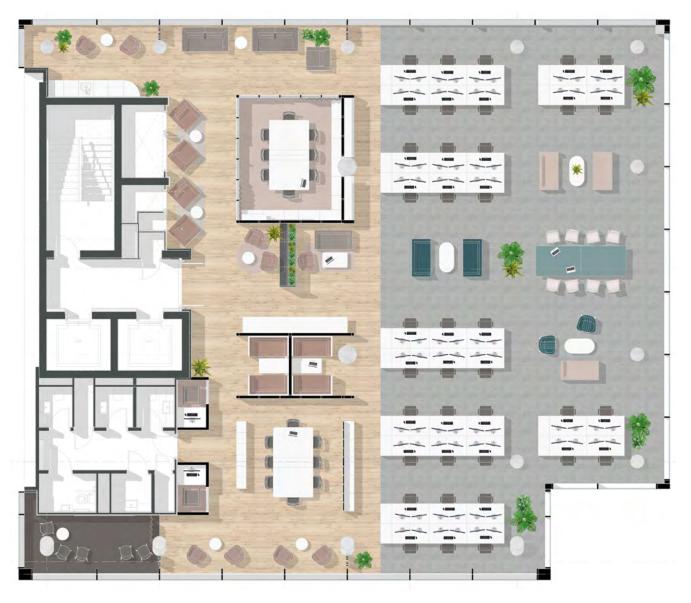

#### 4,773 sq ft

| Desks           | 38 | Kitchen              | 1 |
|-----------------|----|----------------------|---|
| Break out areas | 7  | Zoom / Skype rooms   | 2 |
| Meeting rooms   | 2  | Collaboration booths | 2 |