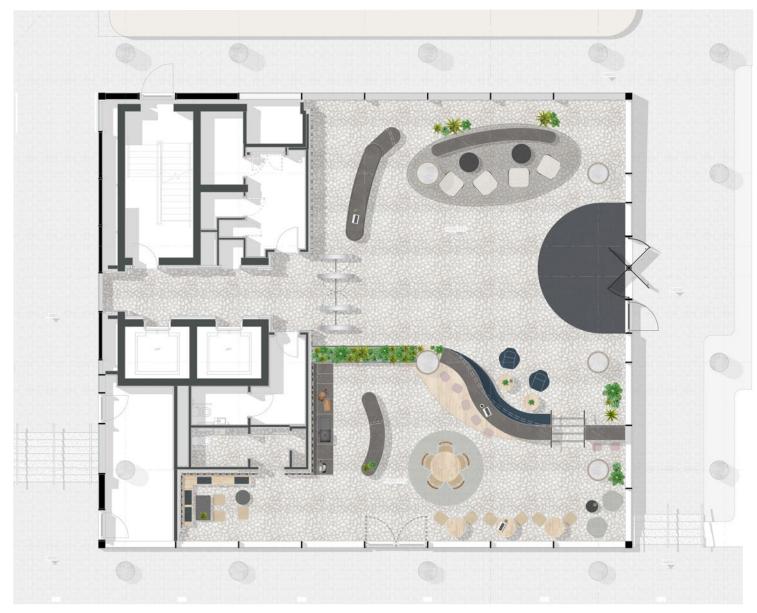

n all floorplates. 100% of the space is rated either primary or secondary on the KKS natural light index, which exceeds the 90% most buildings aspire to achieve.

With this access to high-quality daylight from top to bottom, Muro is one of the brightest schemes in London.

The KKS Index\* score is based on dividing a floorplate into 3 grades of space: Prime, Secondary and Deep, each with decreasing proximity from a natural light source.

- Prime, the most desirable, is anything within 6 m.
- Whereas Secondary is anything between 6–12 m.
- Once you pass the 12 m threshold, you enter deep space.

## Typical floorplate







72% 28% 0%
Primary Space Secondary Space Deep Space

OVERVIEW FEATURES LOCATION FLOORPLANS CONTACT

## Ground



## Typical floorplate



### 2,615 sq ft

JEWRY STREET



VINE STREET

#### 4,900 sq ft



# Z

## Level 05

#### 4,779 sq ft



| Desks           | 38 |
|-----------------|----|
| Break out areas | 7  |
| Meeting rooms   | 2  |

| Kitchen              | 1 |
|----------------------|---|
| Call booths          | 2 |
| Collaboration booths | 2 |

Floor plans are not to scale.

FLOORPLANS



Daisy Walder +44 (0)74 2582 8376 daisyw@bh2.co.uk

Jack Beeby +44 (0)78 4180 2097 jackb@bh2.co.uk



Shaun Simons +44 (0)77 8842 3131 ss@compton.london

Josh Perlmutter +44 (0)78 1469 9096 jp@compton.london

#### muro

Muro
2 India Street
London EC3N 2PX

 $muro\,.\,london$ 



WHITE RED ARCHITECTS

#### Misrepresentation Act

BH2 for themselves and for the vendors or lessors of this property for whom they act, give notice that: (i) these particulars are a gen