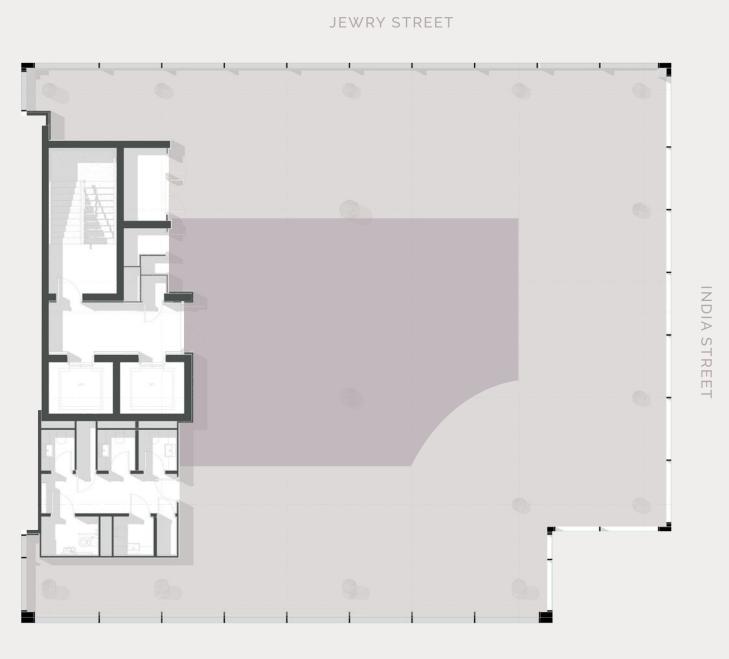

## Level 05

#### 4,779 sq ft

| Desks           | 38 |
|-----------------|----|
| Break out areas | 7  |
| Meeting rooms   | 2  |

| Kitchen              | 1 |
|----------------------|---|
| Call booths          | 2 |
| Collaboration booths | 2 |