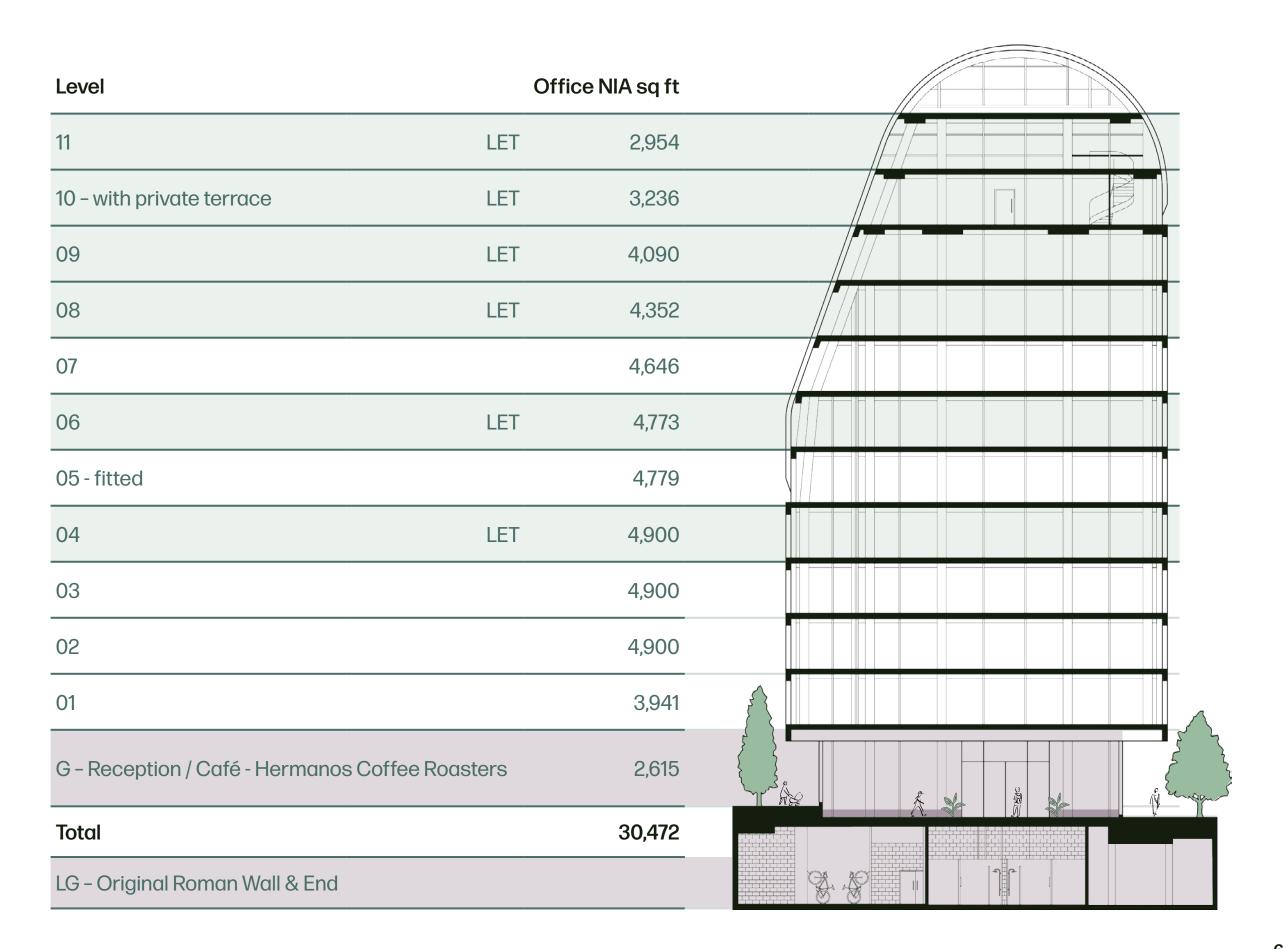

## Floor areas

Muro offers complete flexibility for the way you configure your floorplates, giving you total control over the layouts on each floor.

And it's easy to adapt them as you grow and change, in line with your evolving needs.