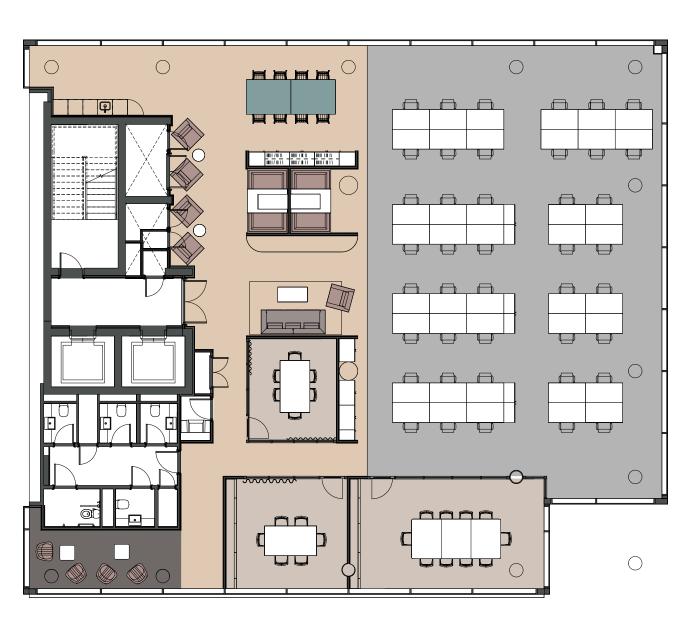

## Typical floorplate

#### 4,779 sq ft

| Desks           | 38 |
|-----------------|----|
| Break out areas | 7  |
| Meeting rooms   | 2  |

| Kitchen              | 1 |
|----------------------|---|
| Call booths          | 2 |
| Collaboration booths | 2 |

Floor plans are not to scale.

FLOORPLANS

Daisy Walder +44 (0)74 2582 8376 daisyw@bh2.co.uk

Jack Beeby +44 (0)78 4180 2097 jackb@bh2.co.uk

Shaun Simons +44 (0)77 8842 3131 ss@compton.london

Josh Perlmutter +44 (0)78 1469 9096 jp@compton.london